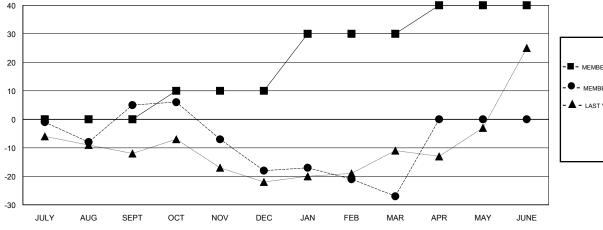

## GOALS AND ACTUAL MEMBERS CUMULATIVE

| -■- MEMBER GROWTH NET GOAL        |  |
|-----------------------------------|--|
| - ● - MEMBER GROWTH ACTUAL        |  |
| - ▲ - LAST YEAR MEMBERSHIP ACTUAL |  |
|                                   |  |
|                                   |  |
|                                   |  |