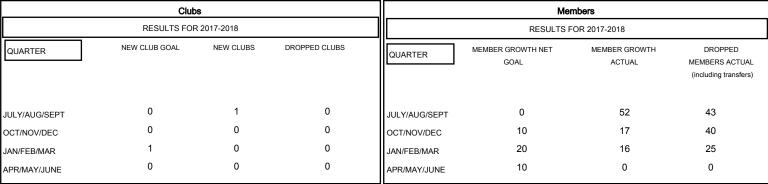

| DROPPED CLUBS: 0        |         | 22 CLUBS OF 56 ADDED 1 OR MO<br>NEW MEMBERS |
|-------------------------|---------|---------------------------------------------|
| DROPPED MEMBERS         |         |                                             |
| DECEASED CLUB CANCELLED | 18<br>0 | CLICK HERE FOR CUMULATIVE MEMBERSHIP DATA   |
| OTHER                   | 90      |                                             |
| TOTAL                   | 108     |                                             |

| 22 CLUBS OF 56 ADDED 1 OR MORE |  |
|--------------------------------|--|
| NEW MEMBERS                    |  |
|                                |  |
|                                |  |

| MALE                                   | 1,160 (74.03%) |     |  |
|----------------------------------------|----------------|-----|--|
| FEMALE                                 | 407 (25.97%)   |     |  |
| Women Percentage Fiscal Year Goal: 25% |                |     |  |
|                                        |                |     |  |
| TOTAL FAMILY UNIT MEMBERS              |                | 369 |  |
| FAMILY MEMBERS PA                      | VING HALF      | 186 |  |
| TAMILT MEMBERS FATING HALI             |                |     |  |